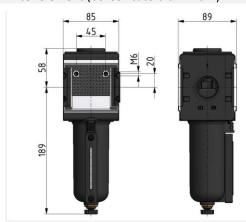

Borosilicate-POM

0.01 mg/m³

| Micro-filter with metal bowl |          |        |                    |                    |      |    |  |  |
|------------------------------|----------|--------|--------------------|--------------------|------|----|--|--|
| Art. No.                     | Type No. | Thread | Housing            | Flow rate<br>I/min | Size | DN |  |  |
| 133147                       | FM 44 M  | G 3/4  | Die-cast aluminium | 1500               | 4    | 20 |  |  |