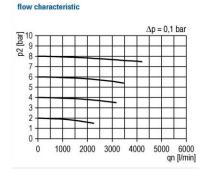

Drain vale: Semi-automatic

Sealant: NBR

Flow rate measurement: At  $P_1 = 6$  bar and pressure drop  $\Delta_p = 0.1$  bar

Filter rating:  $0.01 \, \mu m$  Efficiency:  $99.999 \, \%$ 

Filter element:

Residual oil content: